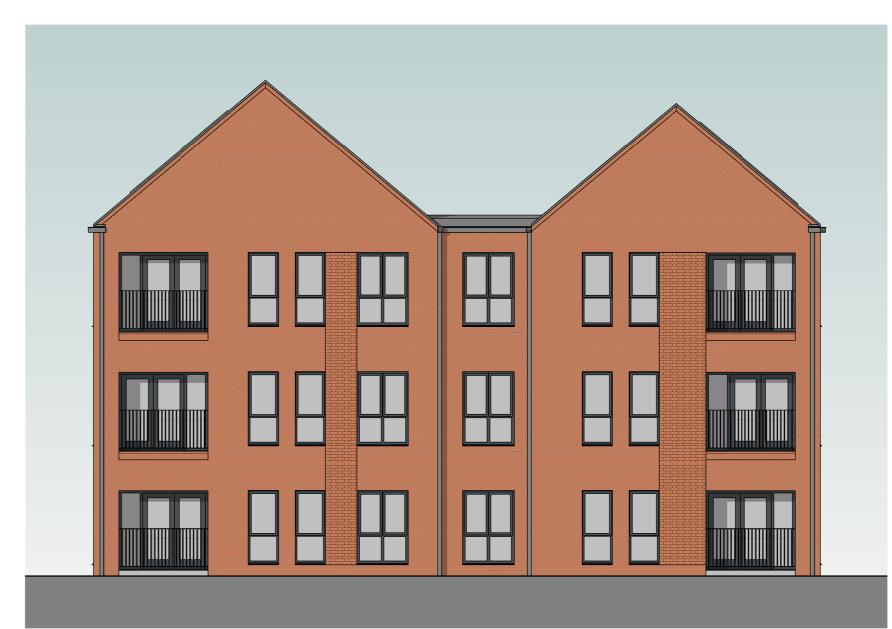

### APARTMENTS:

 Walls – Brick, multi red to match Phase 1. Areas of feature brickwork to be Flemish bond in the same red multi brick
Roof - Artificial slate effect tile
Windows & Patio Doors - UPVC, grey
Apartment entrance door - Aluminium, grey
Balcony balustrade – polyester powder coated metal guarding, grey

**FIRST FLOOR PLAN** 1:100

SIDE ELEVATION - FACING PHASE 1 1:100

FRONT ELEVATION - FACING COURTYARD PARKING 1:100

**GROUND FLOOR PLAN** 1 : 100

SIDE ELEVATION - FACING THE PATTERN HOUSE 1:100

| London House             | Woodville Ho    |
|--------------------------|-----------------|
| 115 Golden Lane          | 2 Woodville Ro  |
| <b>London</b>            | <b>Altrinch</b> |
| EC1Y 0TJ                 | WA14 2          |
| +44 20 7078 0079         | +44 161 928 74  |
| architects@pozzoni.co.uk | www.pozzoni.co  |