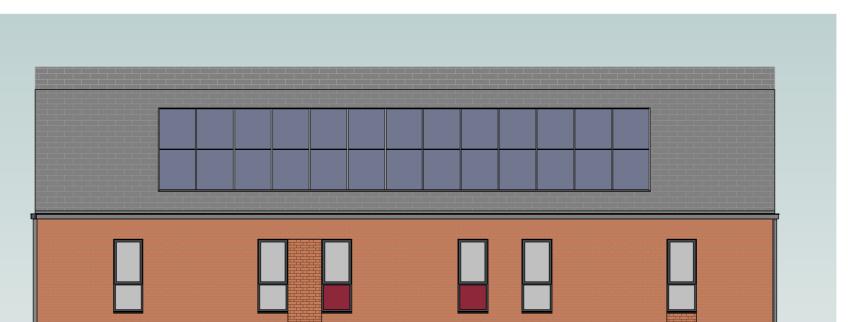

### APARTMENTS:

 Walls – Brick, multi red to match Phase 1. Areas of feature brickwork to be Flemish bond in the same red multi brick
Roof - Artificial slate effect tile
Windows & Patio Doors - UPVC, grey
Apartment entrance door - Aluminium, grey
Balcony balustrade – polyester powder coated metal guarding, grey