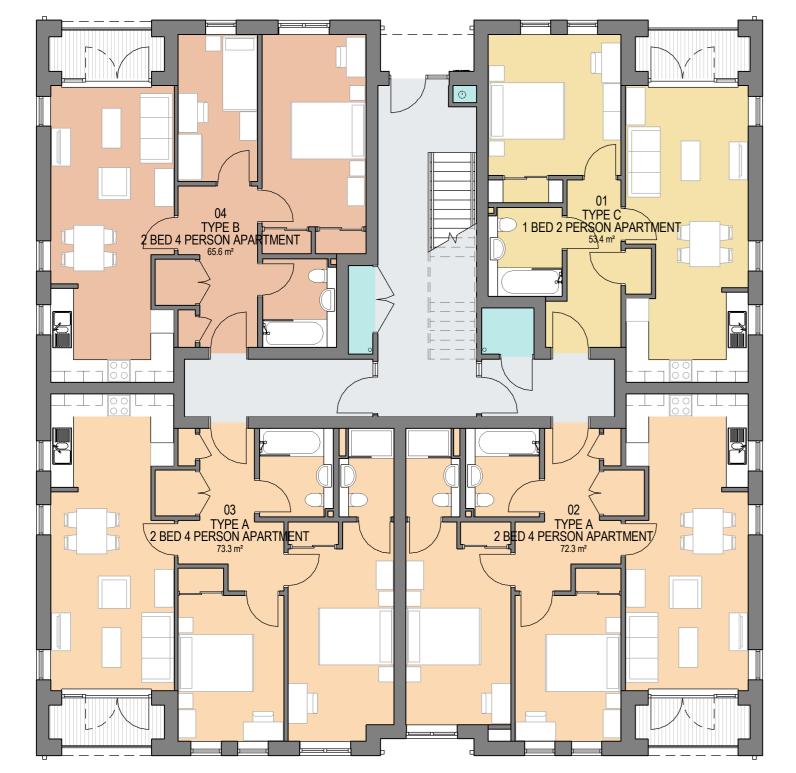

#### 2 BED 3 PERSON APARTMENT 2 BED 3 PERSON APARTMENT 2 BED 4 PERSON APA

SECOND FLOOR PLAN 1:100

**STREET ELEVATION - CASTLE STREET** 1:100

# APARTMENT SUMMARYTypeCount1 BED 2 PERSON APARTMENT32 BED 3 PERSON APARTMENT32 BED 4 PERSON APARTMENT6

| AREA SCHEDULE (GIFA) |                      |  |  |  |  |
|----------------------|----------------------|--|--|--|--|
| Level                | Area                 |  |  |  |  |
| 00 - Ground Floor    | 303.7 m <sup>2</sup> |  |  |  |  |
| 01 - First Floor     | 303.7 m <sup>2</sup> |  |  |  |  |
| 02 - Second Floor    | 303.7 m <sup>2</sup> |  |  |  |  |
| Grand total          | 911.1 m <sup>2</sup> |  |  |  |  |