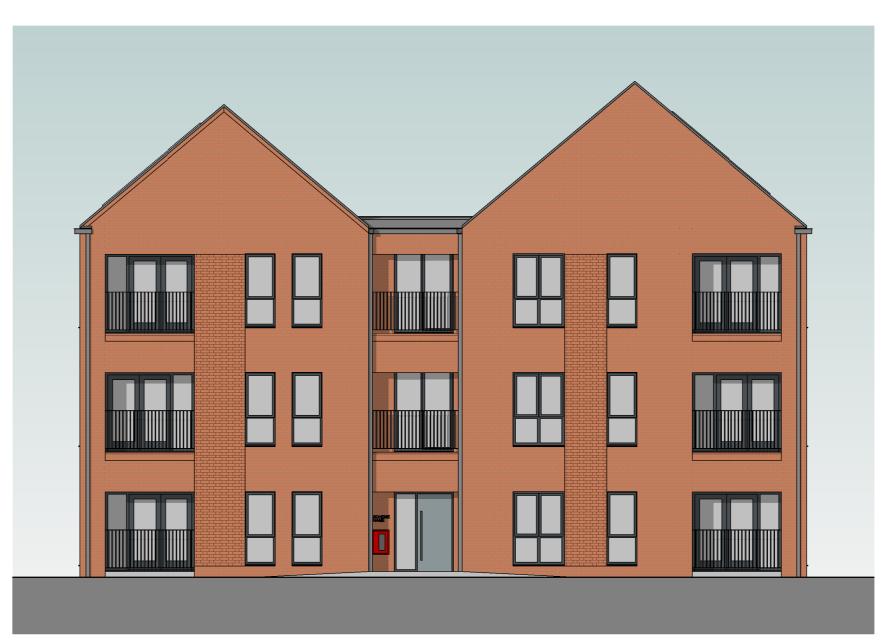

**FIRST FLOOR PLAN** 1:100

SIDE ELEVATION - FACING PHASE 1 1:100

FRONT ELEVATION - FACING COURTYARD PARKING 1:100

**GROUND FLOOR PLAN** 1 : 100

SIDE ELEVATION - FACING THE PATTERN HOUSE 1:100

| London House             | Woodville Ho    |
|--------------------------|-----------------|
| 115 Golden Lane          | 2 Woodville Ro  |
| <b>London</b>            | <b>Altrinch</b> |
| EC1Y 0TJ                 | WA14 2          |
| +44 20 7078 0079         | +44 161 928 74  |
| architects@pozzoni.co.uk | www.pozzoni.co  |

### APARTMENTS:

 Walls – Brick, multi red to match Phase 1. Areas of feature brickwork to be Flemish bond in the same red multi brick
Roof - Artificial slate effect tile
Windows & Patio Doors - UPVC, grey
Apartment entrance door - Aluminium, grey
Balcony balustrade – polyester powder coated metal guarding, grey