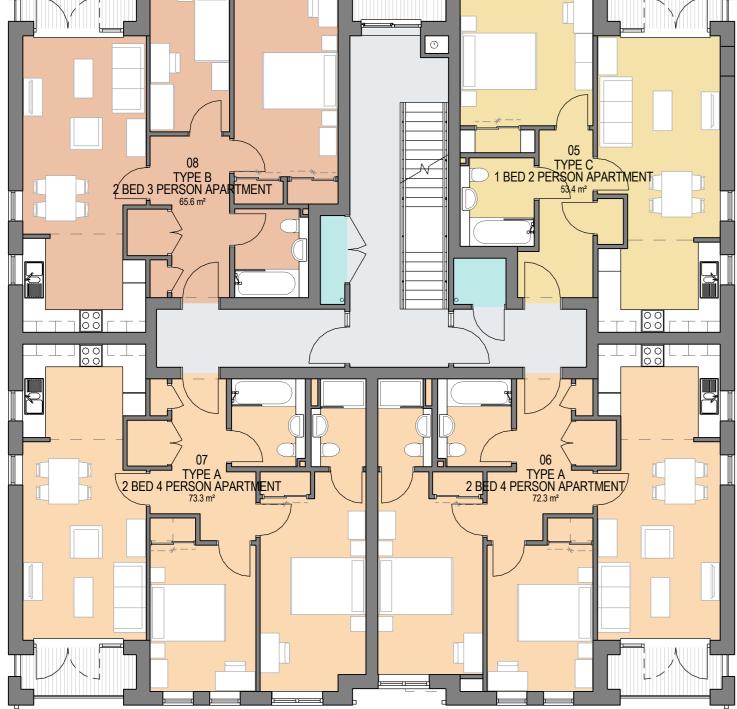

#### 2 BED 3 PERSON APARTMENT 2 BED 3 PERSON APARTMENT 2 BED 4 PERSON APA

SECOND FLOOR PLAN 1:100

**STREET ELEVATION - CASTLE STREET** 1:100

# APARTMENT SUMMARYTypeCount1 BED 2 PERSON APARTMENT32 BED 3 PERSON APARTMENT32 BED 4 PERSON APARTMENT6

| AREA SCHEDULE (GIFA) |                      |  |  |  |  |
|----------------------|----------------------|--|--|--|--|
| Level                | Area                 |  |  |  |  |
| 00 - Ground Floor    | 303.7 m <sup>2</sup> |  |  |  |  |
| 01 - First Floor     | 303.7 m <sup>2</sup> |  |  |  |  |
| 02 - Second Floor    | 303.7 m <sup>2</sup> |  |  |  |  |
| Grand total          | 911.1 m <sup>2</sup> |  |  |  |  |

**FIRST FLOOR PLAN** 1:100

SIDE ELEVATION - FACING PHASE 1 1:100

FRONT ELEVATION - FACING COURTYARD PARKING 1:100

**GROUND FLOOR PLAN** 1 : 100

SIDE ELEVATION - FACING THE PATTERN HOUSE 1:100

| London House             | Woodville Ho    |
|--------------------------|-----------------|
| 115 Golden Lane          | 2 Woodville Ro  |
| <b>London</b>            | <b>Altrinch</b> |
| EC1Y 0TJ                 | WA14 2          |
| +44 20 7078 0079         | +44 161 928 74  |
| architects@pozzoni.co.uk | www.pozzoni.co  |