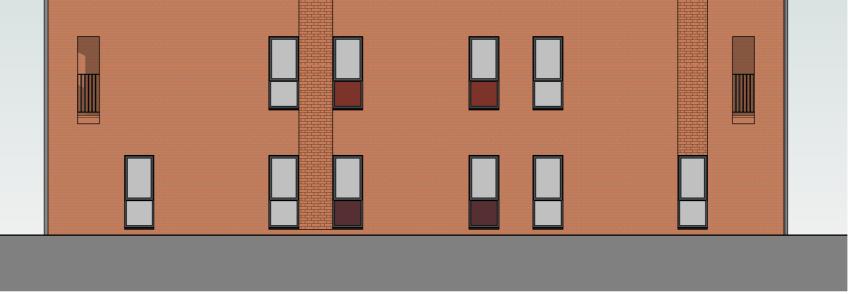

**FIRST FLOOR PLAN** 1:100

SIDE ELEVATION - FACING PHASE 1 1:100

FRONT ELEVATION - FACING COURTYARD PARKING 1:100

**GROUND FLOOR PLAN** 1 : 100

SIDE ELEVATION - FACING THE PATTERN HOUSE 1:100

| London House             | Woodville Ho    |
|--------------------------|-----------------|
| 115 Golden Lane          | 2 Woodville Ro  |
| <b>London</b>            | <b>Altrinch</b> |
| EC1Y 0TJ                 | WA14 2          |
| +44 20 7078 0079         | +44 161 928 74  |
| architects@pozzoni.co.uk | www.pozzoni.co  |

### APARTMENTS:

 Walls – Brick, multi red to match Phase 1. Areas of feature brickwork to be Flemish bond in the same red multi brick
Roof - Artificial slate effect tile
Windows & Patio Doors - UPVC, grey
Apartment entrance door - Aluminium, grey
Balcony balustrade – polyester powder coated metal guarding, grey