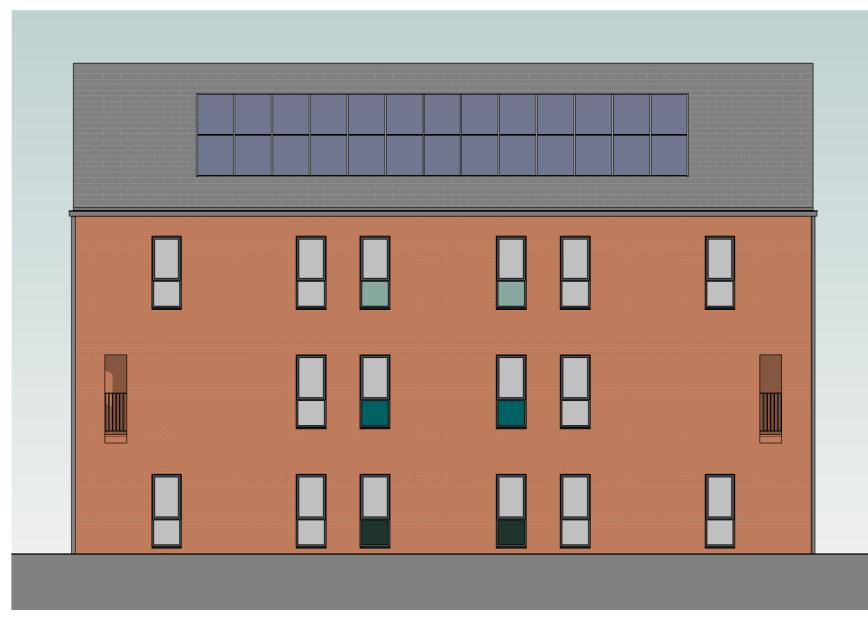

**FIRST FLOOR PLAN** 1:100

SIDE ELEVATION - FACING PHASE 1 1:100

FRONT ELEVATION - FACING COURTYARD PARKING 1:100

**GROUND FLOOR PLAN** 1 : 100

SIDE ELEVATION - FACING THE PATTERN HOUSE 1:100

| London House             | Woodville Ho    |
|--------------------------|-----------------|
| 115 Golden Lane          | 2 Woodville Ro  |
| <b>London</b>            | <b>Altrinch</b> |
| EC1Y 0TJ                 | WA14 2          |
| +44 20 7078 0079         | +44 161 928 74  |
| architects@pozzoni.co.uk | www.pozzoni.co  |

### APARTMENTS:

 Walls – Brick, multi red to match Phase 1. Areas of feature brickwork to be Flemish bond in the same red multi brick
Roof - Artificial slate effect tile
Windows & Patio Doors - UPVC, grey
Apartment entrance door - Aluminium, grey
Balcony balustrade – polyester powder coated metal guarding, grey